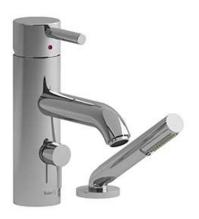

2-piece deck-mount tub filler with hand shower CS02XX

## **Descriptions**

- 1-jet hand shower/scale-free
- ½" inlet male NPT
- 2 ceramic cartridges
- 2 check valves