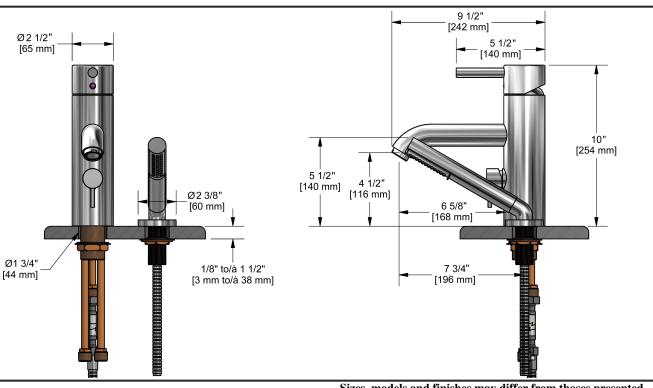

2-piece deck-mount tub filler with hand shower CS02XX

## **Descriptions**

- 1-jet hand shower/scale-free
- ½" inlet male NPT
- 2 ceramic cartridges
- 2 check valves

## **Certifications**

- CSA B125.1
- ASME A112.18.1
- CMR248 Approval
- ADA

Sizes, models and finishes may differ from thoses presented.