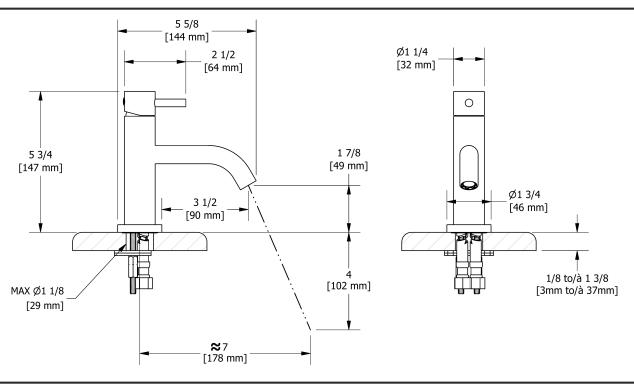

## **Descriptions**

- 3/8" speedway compression
- Ceramic cartridge
- Push drain