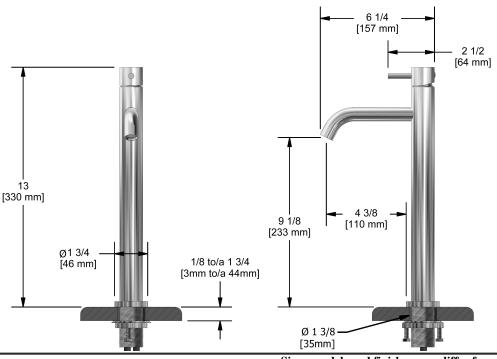

Single hole lavatory faucet **CL01XX** 









# **Specifications**

# **Descriptions**

- 3/8" speedway compression
- Ceramic cartridge
- No drain

## Available colors

• BN: Brushed nickel (PVD)

### **Available flows**

- 5.7 L/min, 1.5 gpm (US) 60psi
- 1.9 L/min, 0.5 gpm (US) 60psi ( CL01XX-05 )
- 3.7 L/min, 1 gpm (US) 60psi ( **CL01XX-10** )

# Cartridge

• 401-039

## **Certifications**

- CSA B125.1
- NSF/ANSI standard 61 and 372
- ASME A112.18.1
- CMR248 Approval
- ADA



Sizes, models and finishes may differ from thoses presented.

#### Warranty

This Riobel Inc. product you have purchased carries a Limited lifetime warranty on the chrome, PVD finished and all working parts and is guaranteed from the initial purchase date against all manufacturing defects. All other finishes including plastic component are guaranteed for one year. All electric and/or electronic parts are covered by a 1-year limited warranty.

#### **Customer Service**

Ontario, West Canada: 888-287-5354 Quebec, Maritimes, United States: 866-473-8442