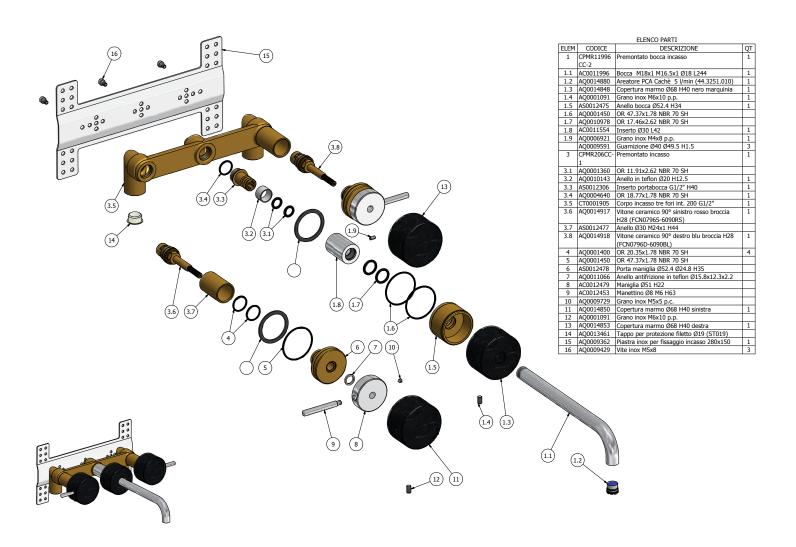

#### **Product Description**

Wallmount 8" c.c. lavatory faucet

- solid brass construction
- crystal clear water flow
- drain not included
- 1/2" connection

height: 4" overall projection: 9  $^{1/4"}$  flow rate: 1.3 gpm\*