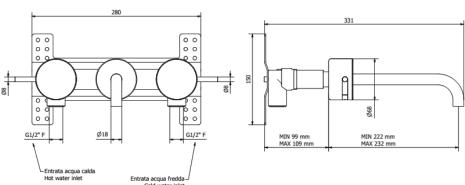

#### **Product Description**

Wallmount 8" c.c. lavatory faucet

- solid brass construction
- crystal clear water flow
- drain not included
- 1/2" connection

height: 4" overall projection: 9  $^{1/4"}$  flow rate: 1.3 gpm\*