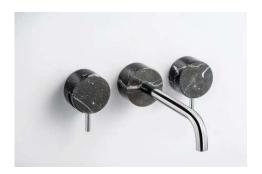

#### **Product Description**

Wallmount 8" c.c. lavatory faucet

- solid brass construction
- crystal clear water flow
- drain not included
- 1/2" connection

height: 4" overall projection: 9  $^{1/4"}$  flow rate: 1.3 gpm\*

#### **FINISHES**

Standard

Polished chrome (pc)