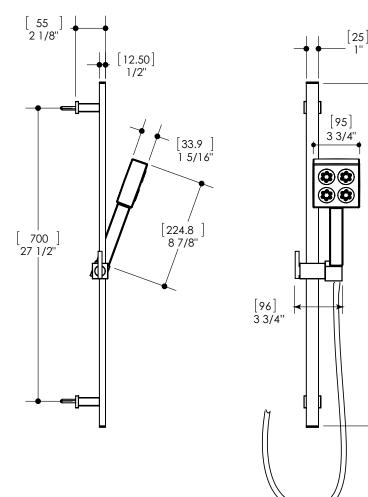

# aqua 2 12752

[ 800 ] 31 ]/2"

### **FEATURES**

Square handshower with 4" rotative head 5 function handshower: rain, soff pulsating jets Built-in backflow preventer Adjustable sliding handshower holder 5' to 6' expandable braided hose

Flow rate: 2.5 gpm 31 1/2" Height: