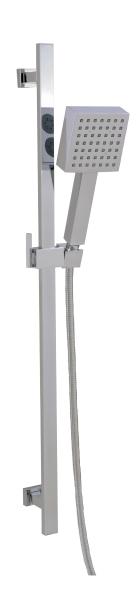

### **FEATURES**

Square handshower with 4" rotative head 5 function handshower: rain, soff pulsating jets Built-in backflow preventer Adjustable sliding handshower holder 5' to 6' expandable braided hose

complete shower rail