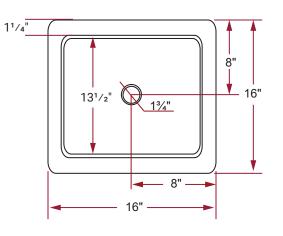

# 16"x 16" x 6<sup>3</sup>/<sub>4</sub>"

#### SINK DIMENSIONS

- Diagrams not to scale.
- All measurements ±1/4".

#### COUNTERTOP CUT-OUT:

- The cut-out template is provided as a <u>guide</u> <u>only</u> and should be checked against the actual sink to determine correct fit.
- It is recommended that the hole for the sink be cut 1/2" x 1/2" smaller than the inside bowl dimensions.