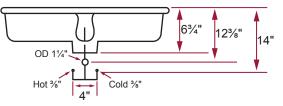

# 16"x 16" x 6<sup>3</sup>/<sub>4</sub>"

#### SINK DIMENSIONS

- Diagrams not to scale.
- All measurements ±1/4".