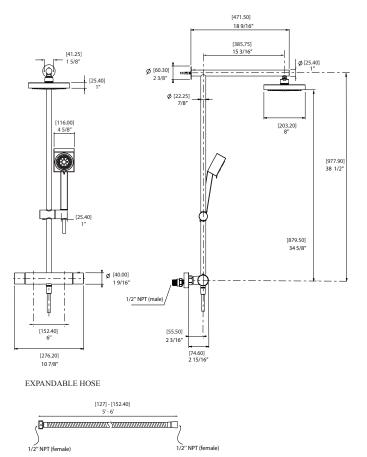

## FEATURES

38"solid brass column, with 18" projection
1/2" thermostatic valve with 2-way diverter
8"x8" rainhead
1/2" NPT female connection
3 functions round handshower: rain, rain/massage, massage
5' to 6' expandable braided hose
1/2" NPT connection

| Flow rate: | rainhead   | 2.5 gpm |
|------------|------------|---------|
|            | handshower | 2.5 gpm |