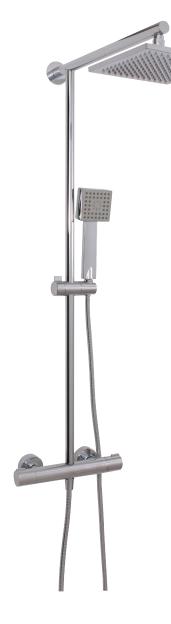

# ezee kube 53335

1/2" thermostatic shower column

## FEATURES

38"solid brass column, with 18" projection
1/2" thermostatic valve with 2-way diverter
8"x8" rainhead
1/2" NPT female connection
3 functions round handshower: rain, rain/massage, massage
5' to 6' expandable braided hose
1/2" NPT connection