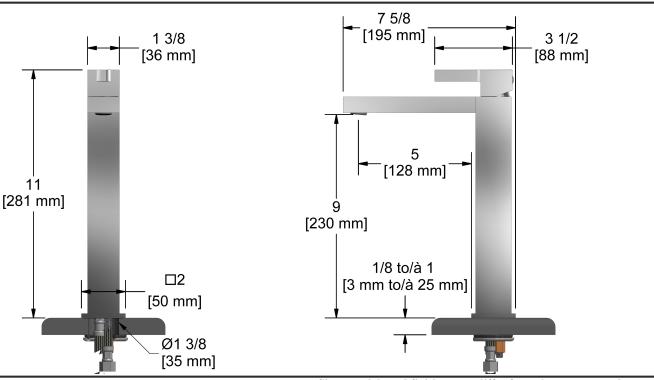

# **Specifications**

## **Descriptions**

- Ceramic cartridge
- 3/8" speedway compression
- No drain

## Available colors

• C : Chrome

## Available flows

- 5.7 L/min, 1.5 gpm (US) 60psi
- 1.9 L/min, 0.5 gpm (US) 60psi ( **MZL01XX-05** )
- 3.7 L/min, 1 gpm (US) 60psi ( **MZL01XX-10** )

## Cartridge

• 401-121

## **Certifications**

- CSA B125.1
- NSF/ANSI standard 61 and 372
- ASME A112.18.1
- CMR248 Approval
- ADA



Sizes, models and finishes may differ from thoses presented.

#### Warranty

This Riobel Inc. product you have purchased carries a Limited lifetime warranty on the chrome, PVD finished and all working parts and is guaranteed from the initial purchase date against all manufacturing defects. All other finishes including plastic component are guaranteed for one year. All electric and/or electronic parts are covered by a 1-year limited warranty.

## **Customer Service**