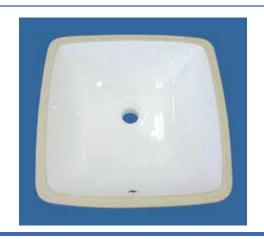

# Item # 36920 SQUARE PORCELAIN UNDERMOUNT BATHROOM BASIN 18" x 18" x 73/4"

### PRODUCT SPECIFICATIONS

- · Available in white.
- · Square bowl with a scooped front.
- Overflow located at the front of the sink.
- · Net sink weight: 16 lbs.
- Minimum cabinet size required: 21"
- · Allow sufficient space for a faucet (not included).
- Installation brackets sold separately. Item # 04000.
- 1 year limited manufacturer's warranty included.