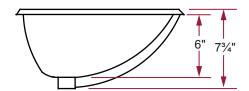

# Item # 36920 SQUARE PORCELAIN UNDERMOUNT BATHROOM BASIN 18" x 18" x 73/4"

## SINK DIMENSIONS

- · Diagrams not to scale.
- All measurements ±½".