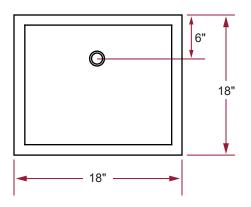

## SINK DIMENSIONS

- · Diagrams not to scale.
- All measurements ±½".

### COUNTERTOP CUT-OUT:

- The cut-out template is provided as a <u>guide</u> <u>only</u> and should be checked against the actual sink to determine correct fit.
- It is recommended that the hole for the sink be cut ½" x ½" smaller than the inside bowl dimensions.