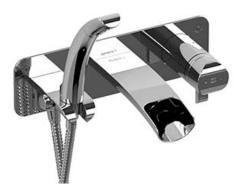

Wall-mount Type T/P (thermo/pressure balance) coaxial open spout tub filler with hand shower **SA07XX** 

# **Descriptions**

- 1-jet hand shower/scale-free
- ½" inlet female NPT
- Thermostatic/pressure balance coaxial cartridge with check valves
- 1 integrated volume control