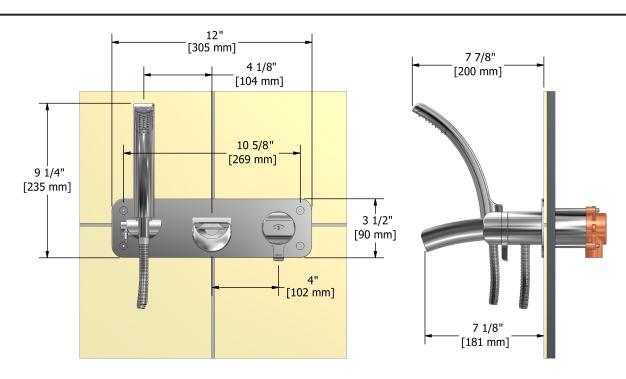

Wall-mount Type T/P (thermo/pressure balance) coaxial open spout tub filler with hand shower **SA07XX** 