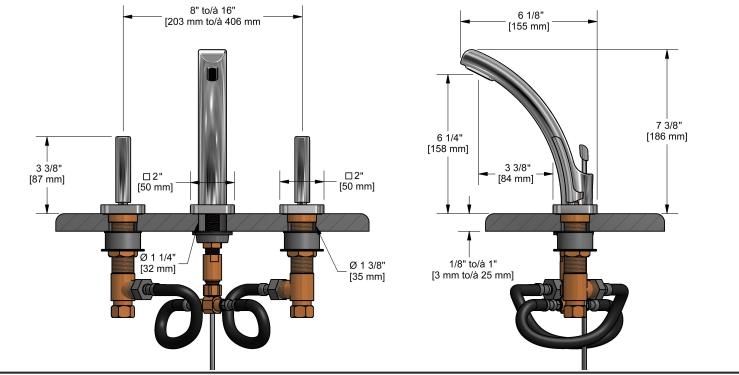

## **Descriptions**

- Pop-up drain
- Ceramic cartridge
- <sup>1</sup>/<sub>2</sub>" inlet male NPT