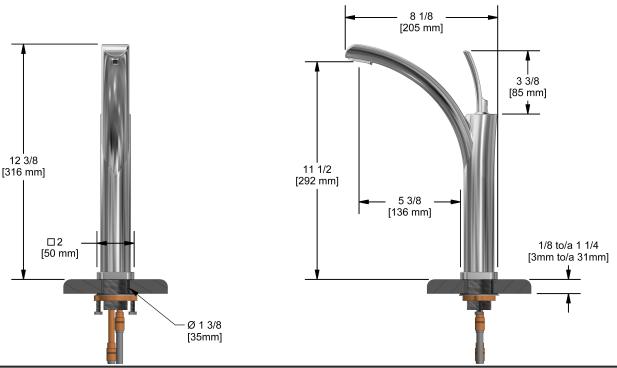

Single hole lavatory faucet **SL01XX** 









# **Specifications**

# **Descriptions**

- Ceramic cartridge
- 3/8" speedway compression
- No drain

### Available colors

- C : Chrome
- PN: Polished nickel (PVD)

#### Available flow

• 4 L/min, 1.06 gpm (US) 60psi

## **Certifications**

- CSA B125.1
- NSF/ANSI standard 61 and 372
- ASME A112.18.1
- CMR248 Approval
- ADA



Sizes, models and finishes may differ from thoses presented.

#### Warranty

This Riobel Inc. product you have purchased carries a Limited lifetime warranty on the chrome, PVD finished and all working parts and is guaranteed from the initial purchase date against all manufacturing defects. All other finishes including plastic component are guaranteed for one year. All electric and/or electronic parts are covered by a 1-year limited warranty.

#### **Customer Service**

Ontario, West Canada: 888-287-5354 Quebec, Maritimes, United States: 866-473-8442