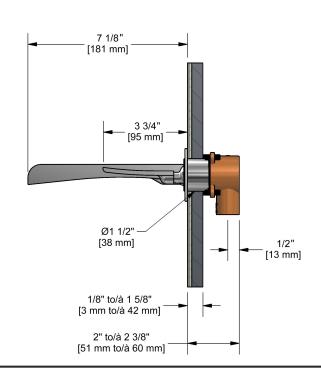

# **Specifications**

## **Descriptions**

- Ceramic cartridge
- ½" inlet female NPT
- No drain

# Available colors

- C : Chrome
- BN: Brushed nickel (PVD)

### Available flows

- 5.7 L/min, 1.5 gpm (US) 60psi
- 3.7 L/min, 1 gpm (US) 60psi ( **ZOOP11XX-10** )

## Cartridge

• 401-770

### **Certifications**

- CSA B125.1
- NSF/ANSI standard 61 and 372
- ASME A112.18.1
- CMR248 Approval
- ADA











Sizes, models and finishes may differ from thoses presented.

#### Warranty

This Riobel Inc. product you have purchased carries a Limited lifetime warranty on the chrome, PVD finished and all working parts and is guaranteed from the initial purchase date against all manufacturing defects. All other finishes including plastic component are guaranteed for one year. All electric and/or electronic parts are covered by a 1-year limited warranty.

#### **Customer Service**

Ontario, West Canada: 888-287-5354 Quebec, Maritimes, United States: 866-473-8442