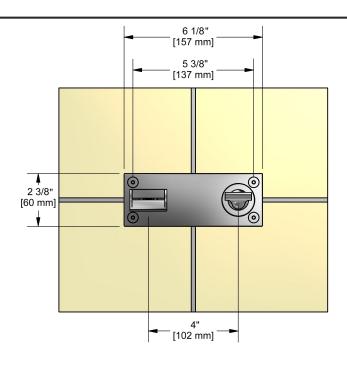

# **Specifications**

## **Descriptions**

- Ceramic cartridge
- ½" inlet female NPT
- No drain

# Available colors

- C : Chrome
- BN: Brushed nickel (PVD)

### Available flows

- 5.7 L/min, 1.5 gpm (US) 60psi
- 3.7 L/min, 1 gpm (US) 60psi ( **ZOOP11XX-10** )

## Cartridge

• 401-770

### **Certifications**

- CSA B125.1
- NSF/ANSI standard 61 and 372
- ASME A112.18.1
- CMR248 Approval
- ADA











Sizes, models and finishes may differ from thoses presented.

#### Warranty

This Riobel Inc. product you have purchased carries a Limited lifetime warranty on the chrome, PVD finished and all working parts and is guaranteed from the initial purchase date against all manufacturing defects. All other finishes including plastic component are guaranteed for one year. All electric and/or electronic parts are covered by a 1-year limited warranty.

#### **Customer Service**

Ontario, West Canada: 888-287-5354 Quebec, Maritimes, United States: 866-473-8442