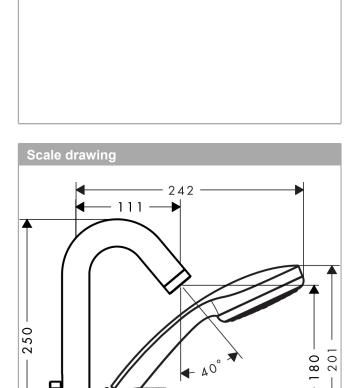

### product features

- consists of: 3-hole rim mounted single lever bath mixer, hand shower, shower hose, shower holder
- · projection 111 mm
- · connection type: basic set
- · spray type mixer: normal spray
- · spray type hand shower: Rain
- · maximum pull-out length of hand shower: 1.10 m
- · flow rate at 3 bar: 22 l/min
- · ceramic cartridge
- · temperature limitation adjustable
- · non-return valve
- · connection dimension: DN15