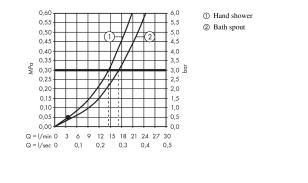

### product features

- consists of: 3-hole rim mounted single lever bath mixer, hand shower, shower hose, shower holder
- · projection 111 mm
- · connection type: basic set
- · spray type mixer: normal spray
- · spray type hand shower: Rain
- · maximum pull-out length of hand shower: 1.10 m
- · flow rate at 3 bar: 22 l/min
- · ceramic cartridge
- · temperature limitation adjustable
- · non-return valve
- · connection dimension: DN15