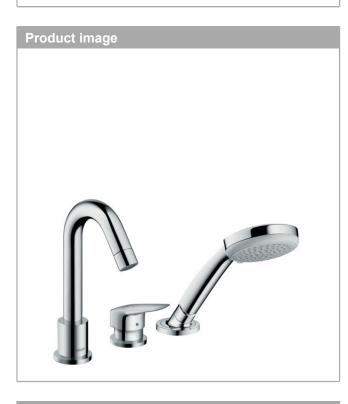

#### Logis 3-hole rim mounted single lever bath mixer with Secuflex Surfaces: Chrome Article Number: 71310000

### product features

- consists of: 3-hole rim mounted single lever bath mixer, hand shower, shower hose, shower holder
- · projection 111 mm
- · connection type: basic set
- · spray type mixer: normal spray
- · spray type hand shower: Rain
- · maximum pull-out length of hand shower: 1.10 m
- · flow rate at 3 bar: 22 l/min
- · ceramic cartridge
- · temperature limitation adjustable
- · non-return valve
- · connection dimension: DN15