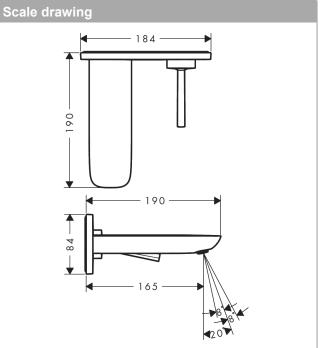

# installation wall-mounted, waste set projection 165 mm Design awards

Single lever basin mixer for concealed installation wall-mounted with spout 16.5 cm

Article Number: 15084000

· laminar spray

PuraVida

## PuraVida

Single lever basin mixer for concealed installation wall-mounted with spout 16.5 cm Surfaces: Chrome Article Number: 15084000