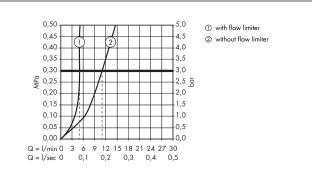

Description

product features

Surfaces: Chrome

- · swiveling spray former
- · flow rate at 3 bar: 5 l/min
- · joystick ceramic cartridge
- $\cdot$  suitable for continuous flow water heaters

· consists of: Single lever basin mixer for concealed