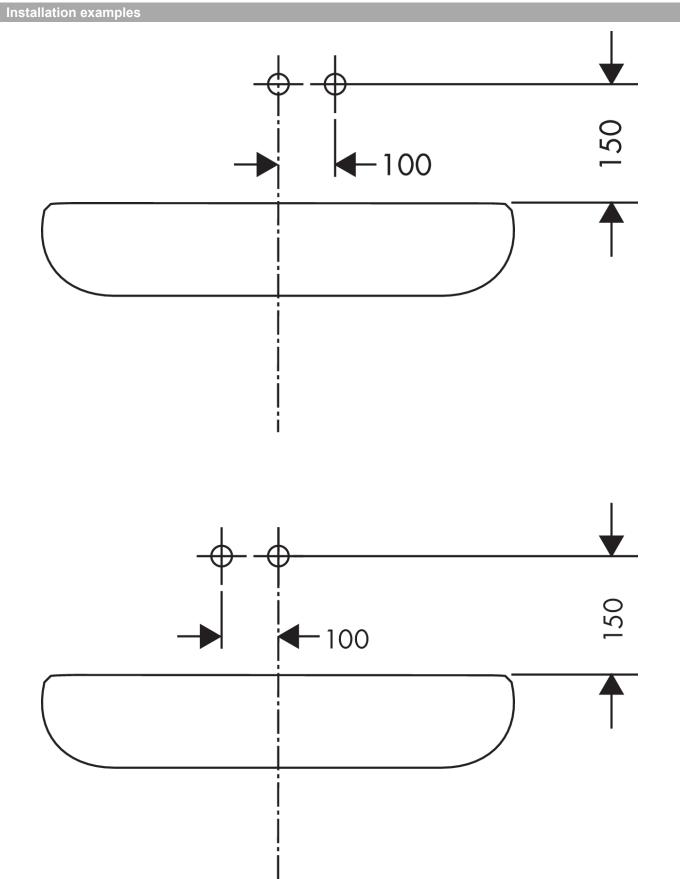

ealed installation wall-mounted with spout 16.5 cm

Article Number: 15084000

· laminar spray

PuraVida

Description

product features

Surfaces: Chrome

- · swiveling spray former
- · flow rate at 3 bar: 5 l/min
- · joystick ceramic cartridge
- $\cdot$  suitable for continuous flow water heaters

· consists of: Single lever basin mixer for concealed

· non-closing waste set

**Product image** 

- · material waste set: metal
- · connection dimension: DN15
- $\cdot$   $\,$  handle can be positioned on the right or left



### Flowchart









hansgrohe

# More details online on the website www.hansgrohe.com We look forward for your visit 29/05/19

-

## PuraVida

Single lever basin mixer for concealed installation wall-mounted with spout 16.5 cm Surfaces: Chrome Article Number: 15084000