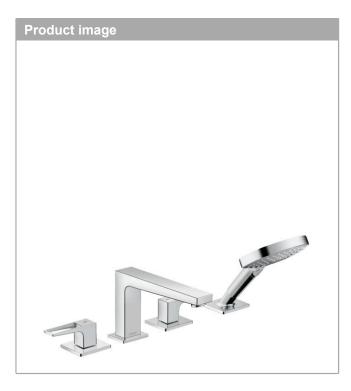

#### Metropol 4-hole rim mounted bath mixer with loop handles and Secuflex Surfaces: Chrome Article Number: 74552000

### product features

- consists of: 4-hole rim mounted bath mixer, hand shower, shower hose, shower holder
- projection 197 mm
- · connection type: basic set
- · spray type mixer: normal spray
- · spray type hand shower: Rain, RainAir, Whirl
- · maximum pull-out length of hand shower: 1.10 m
- · flow rate at 3 bar: 22 l/min
- · ceramic valves hot/ cold 90°
- · min. operating pressure: 1 bar
- · max. operating pressure: 10 bar
- · connection dimension: DN15