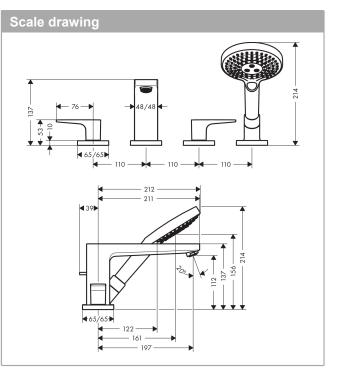

### product features

- consists of: 4-hole rim mounted bath mixer, hand shower, shower hose, shower holder
- projection 197 mm
- · connection type: basic set
- · spray type mixer: normal spray
- · spray type hand shower: Rain, RainAir, Whirl
- · maximum pull-out length of hand shower: 1.10 m
- · flow rate at 3 bar: 22 l/min
- · ceramic valves hot/ cold 90°
- · min. operating pressure: 1 bar
- · max. operating pressure: 10 bar
- · connection dimension: DN15