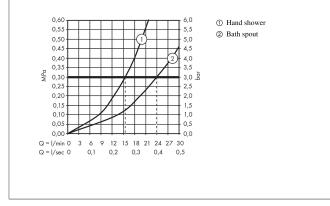

# More details online on the website <u>www.hansgrohe.com</u> We look forward for your visit 29/05/19

# hansgrohe

T

#### Metropol 4-hole rim mounted bath mixer with loop handles and Secuflex Surfaces: Chrome Article Number: 74552000

#### Description

### product features

- consists of: 4-hole rim mounted bath mixer, hand shower, shower hose, shower holder
- projection 197 mm
- · connection type: basic set
- · spray type mixer: normal spray
- · spray type hand shower: Rain, RainAir, Whirl
- · maximum pull-out length of hand shower: 1.10 m
- · flow rate at 3 bar: 22 l/min
- · ceramic valves hot/ cold 90°
- · min. operating pressure: 1 bar
- · max. operating pressure: 10 bar
- · connection dimension: DN15



## Flowchart