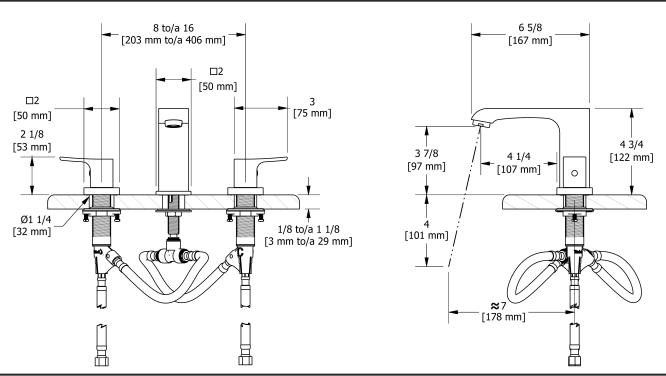

# **Specifications**

## **Descriptions**

- Ceramic cartridge
- Push drain
- 3/8" speedway compression

## Available colors

- C : Chrome
- BN: Brushed nickel (PVD)

## Available flows

- 5.7 L/min, 1.5 gpm (US) 60psi
- 1.9 L/min, 0.5 gpm (US) 60psi ( **ZO08XX-05** )
- 3.7 L/min, 1 gpm (US) 60psi ( **ZO08XX-10** )

## Cartridge

• Cold: #401-080 - Hot: #401-079

## **Certifications**

- CSA B125.1
- NSF/ANSI standard 61 and 372
- ASME A112.18.1
- CMR248 Approval
- ADA



Sizes, models and finishes may differ from thoses presented.

## Warranty

This Riobel Inc. product you have purchased carries a Limited lifetime warranty on the chrome, PVD finished and all working parts and is guaranteed from the initial purchase date against all manufacturing defects. All other finishes including plastic component are guaranteed for one year. All electric and/or electronic parts are covered by a 1-year limited warranty.

### **Customer Service**

Ontario, West Canada: 888-287-5354 Quebec, Maritimes, United States: 866-473-8442