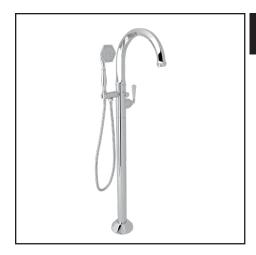

## PALLADIAN SINGLE LEG FLOOR MOUNT TUB FILLER

**ROHL** Italian Bath

# N1987LM/TO

#### FEATURES

- Trim Only
- Must order rough valve to complete: R922390000
- Popular single leg, floor mount tub filler
- 8-10 GPM flow rate at 60 PSI for tub filler
- Brass construction
- 1/4-turn ceramic disc control cartridge
- Side mounted single metal lever for volume and temperature control
- Includes single-function handshower with easy clean spray face; 1.8 GPM flow rate at 60 PSI
- 59" flexible metal hose length
- 360° swivel spout; 10 1/4" spout reach; 42 5/16" spout outlet height
- 1/2" female connections
- Rough must be recessed under the finished floor Remote thermostatic valve may be needed; verify local code requirements
- Not available in Tuscan Brass