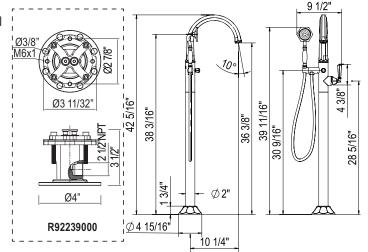

# N1987LM/TO

#### FEATURES

- Trim Only
- Must order rough valve to complete: R922390000
- Popular single leg, floor mount tub filler
- 8-10 GPM flow rate at 60 PSI for tub filler
- Brass construction
- 1/4-turn ceramic disc control cartridge
- Side mounted single metal lever for volume and temperature control
- Includes single-function handshower with easy clean spray face; 1.8 GPM flow rate at 60 PSI
- 59" flexible metal hose length
- 360° swivel spout; 10 1/4" spout reach; 42 5/16" spout outlet height
- 1/2" female connections
- Rough must be recessed under the finished floor Remote thermostatic valve may be needed; verify local code requirements
- Not available in Tuscan Brass