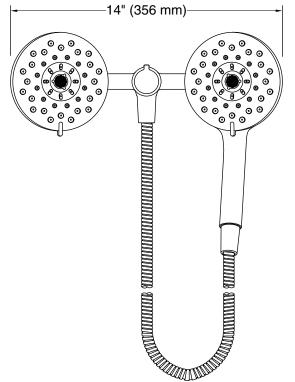

2-in-1 multifunction shower combo kit K-REC25771-G

### Features

- Multifunction showerhead and handshower each have advanced spray engines to provide three experiences: wide coverage, powerful massage and silk spray.
- Wide coverage spray produces an encompassing spray for everyday use.
- Powerful massage spray is a focused stream that targets sore muscles, or use as a utility spray to rinse kids, pets, and your shower.
- Silk spray releases a dense, luxurious spray ideal for rinsing.
- Pause feature temporarily pauses water flow to conserve water while you lather, shave or shampoo.
- DockNetik® magnetic docking system securely locks the sprayhead into place when not in use.
- MasterClean<sup>™</sup> sprayface features an easy-to-clean surface that withstands mineral buildup.
- 1.75 gpm (6.6 lpm) maximum showerhead/handshower flow rate at 45 psi (3.1 bar).
- Box includes: Showerhead, handshower, and 60" (1524 mm) metal hose.

### **Included Components**

Additional Components: 60" metal hose