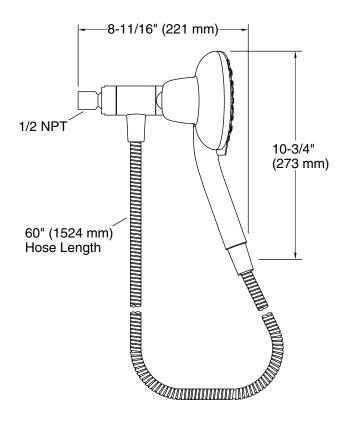

2-in-1 multifunction shower combo kit K-REC25771-G

### Features

- Multifunction showerhead and handshower each have advanced spray engines to provide three experiences: wide coverage, powerful massage and silk spray.
- Wide coverage spray produces an encompassing spray for everyday use.
- Powerful massage spray is a focused stream that targets sore muscles, or use as a utility spray to rinse kids, pets, and your shower.
- Silk spray releases a dense, luxurious spray ideal for rinsing.
- Pause feature temporarily pauses water flow to conserve water while you lather, shave or shampoo.
- DockNetik® magnetic docking system securely locks the sprayhead into place when not in use.
- MasterClean<sup>™</sup> sprayface features an easy-to-clean surface that withstands mineral buildup.
- 1.75 gpm (6.6 lpm) maximum showerhead/handshower flow rate at 45 psi (3.1 bar).
- Box includes: Showerhead, handshower, and 60" (1524 mm) metal hose.

### **Included Components**

Additional Components: 60" metal hose

### **Technical Information**

All product dimensions are nominal.

#### Handshower:

Rated maximum 1.75 gal/min (6.6 l/min) flow: Pressure: 80 psi (5.5 bar)