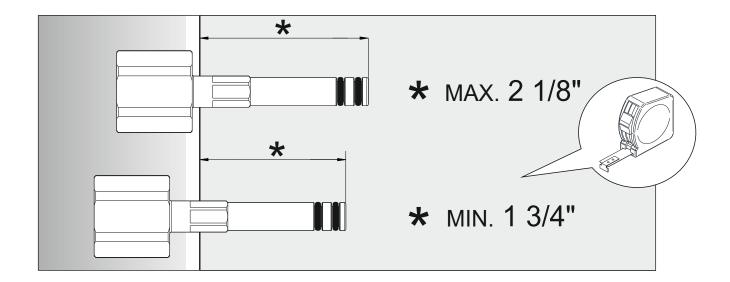

Before connecting the faucet to the water supply, flush the tubing thoroughly to eliminate any residue.