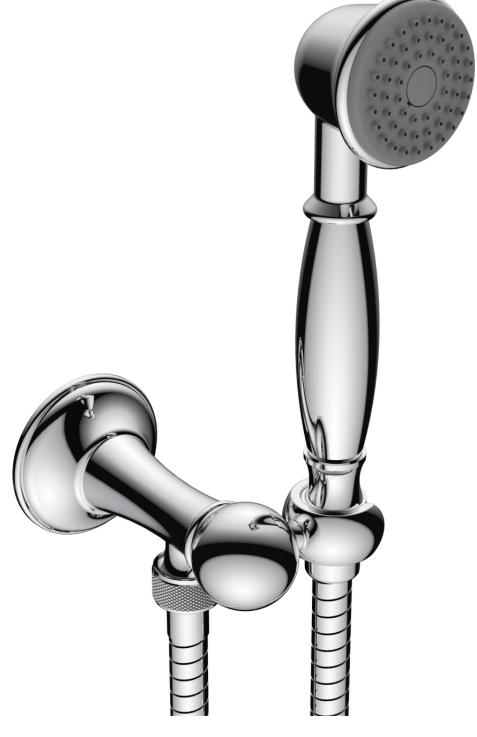

## Revere - Holder for hand Shower - Line 58

#### Revere - Holder for hand Shower - Line 58