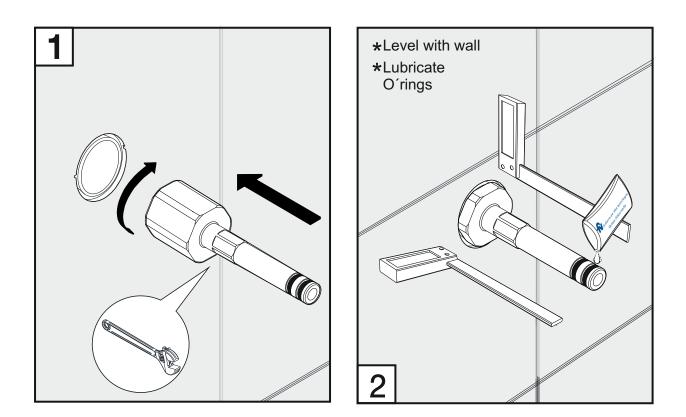

Before connecting the faucet to the water supply, flush the tubing thoroughly to eliminate any residue.