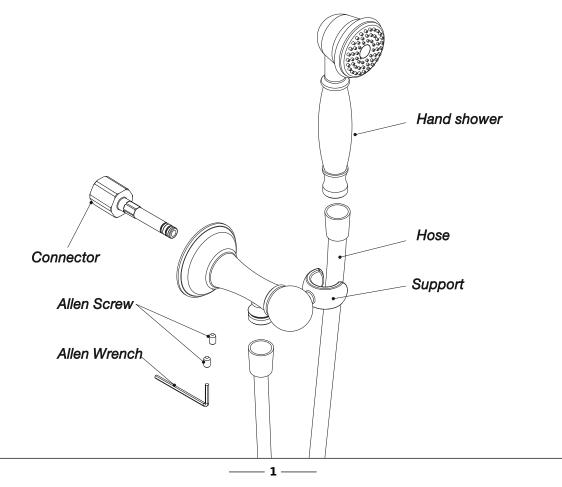

## Revere - Holder for hand Shower - Line 58

#### Revere - Holder for hand Shower - Line 58