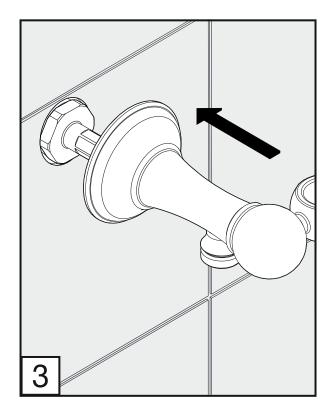

Before connecting the faucet to the water supply, flush the tubing thoroughly to eliminate any residue.