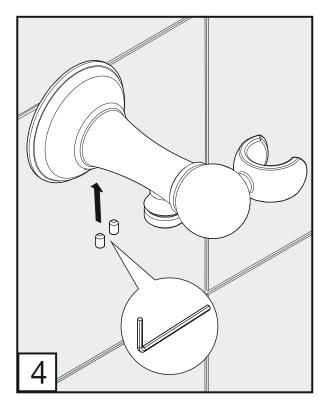

Before connecting the faucet to the water supply, flush the tubing thoroughly to eliminate any residue.