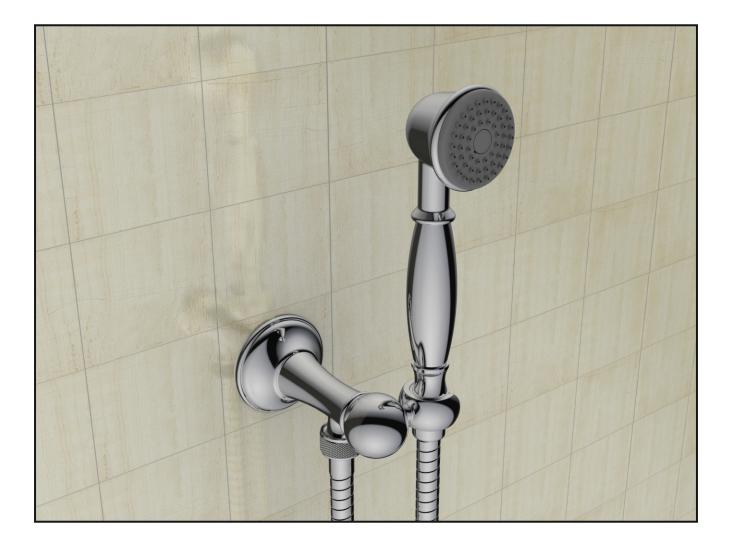

## Revere - Holder for hand Shower - Line 58

#### Revere - Holder for hand Shower - Line 58