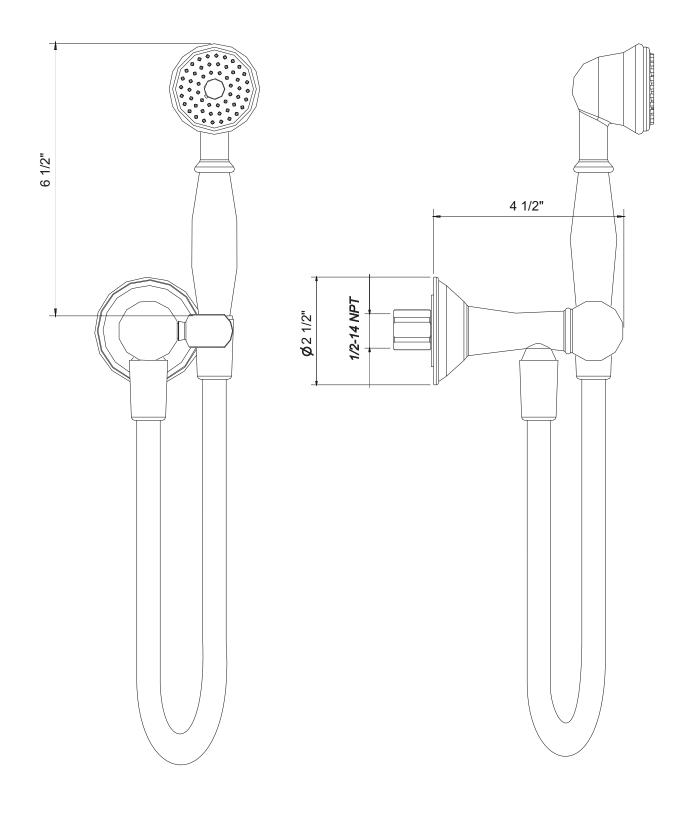

## Revere - Holder for hand Shower - Line 58

#### Revere - Holder for hand Shower - Line 58