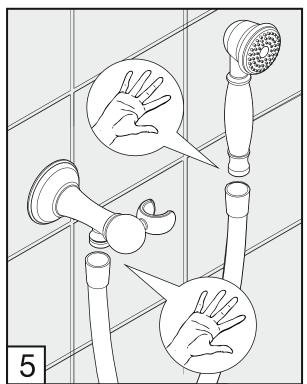

## Revere - Holder for hand Shower - Line 58

#### Revere - Holder for hand Shower - Line 58