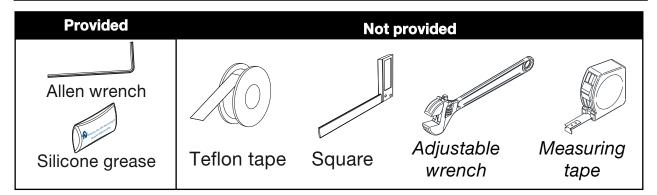

# installation



FV131/58

#### CONGRATULATIONS !

This product has been subjected to stringent tests for its quality, performance and finish. We guarantee years of trouble free operation.

We thank you for your choice and above all for the trust you are placing in us. This trust is what motivates us to improve every day.

Before connecting the faucet to the water supply, flush the tubing thoroughly to eliminate any residue.

# Required installation tools.



# FV131/58





\_\_\_\_\_ 2 \_\_\_\_\_





\_\_\_\_\_ 3 \_\_\_\_\_







\_\_\_\_\_

## Revere - Holder for hand Shower - Line 58



### Revere - Holder for hand Shower - Line 58

| Notes |      |      |
|-------|------|------|
|       |      |      |
|       |      |      |
|       |      |      |
|       |      |      |
|       |      |      |
|       | <br> | <br> |
|       |      |      |
|       |      |      |
|       |      |      |
|       |      |      |
|       |      |      |
|       |      |      |
|       |      |      |
|       |      |      |
|       | <br> | <br> |
|       |      |      |
|       |      |      |
|       |      |      |
|       |      |      |
|       |      |      |
|       |      |      |
|       |      |      |
|       |      |      |
|       |