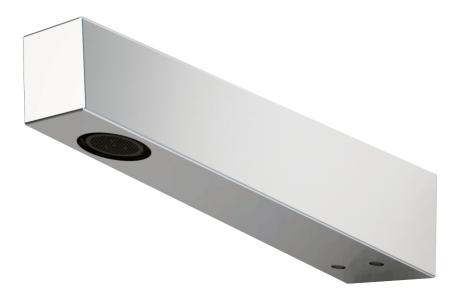

# installation



FV103/J8.17.0

#### **CONGRATULATIONS !**

This product has been subjected to stringent tests for its quality, performance and finish. We guarantee years of trouble free operation.

We thank you for your choice and above all for the trust you are placing in us. This trust is what motivates us to improve every day.

Before connecting the faucet to the water supply, flush the tubing thoroughly to eliminate any residue.



Line J8

# FV103/J8.17.0

Tub Spout



#### Measures



## Installation

### Spout installation



— 3 ——





## Maintenance

## Spout Cleaning



#### Finished installation.



\_\_\_\_\_ 4 \_\_\_\_\_

| Notes |
|-------|
|       |
|       |
|       |
|       |
|       |
|       |
|       |
|       |
|       |
|       |
|       |
|       |
|       |
|       |
|       |