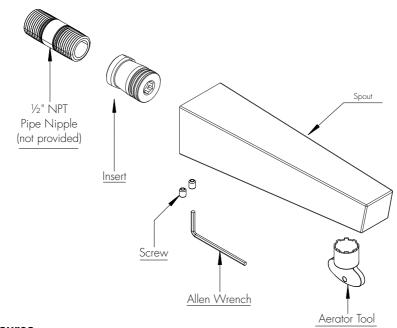

# installation



FV103/J8.17.0

#### **CONGRATULATIONS !**

This product has been subjected to stringent tests for its quality, performance and finish. We guarantee years of trouble free operation.

We thank you for your choice and above all for the trust you are placing in us. This trust is what motivates us to improve every day.

Before connecting the faucet to the water supply, flush the tubing thoroughly to eliminate any residue.



Line J8

# FV103/J8.17.0

Tub Spout



#### Measures



## Installation

### Spout installation



— 3 ——





## Maintenance

## Spout Cleaning



#### Finished installation.



\_\_\_\_\_ 4 \_\_\_\_\_

| Notes |
|-------|
|       |
|       |
|       |
|       |
|       |
|       |
|       |
|       |
|       |
|       |
|       |
|       |
|       |
|       |
|       |
|       |
|       |
|       |
|       |
|       |
|       |
|       |
|       |
|       |
| 5     |

| Notes |  |
|-------|--|
|       |  |
|       |  |
|       |  |
|       |  |
|       |  |
|       |  |
|       |  |
|       |  |
|       |  |
|       |  |
|       |  |
|       |  |
|       |  |
|       |  |
|       |  |
|       |  |
|       |  |
|       |  |
|       |  |
|       |  |
|       |  |
|       |  |
|       |  |
|       |  |
| 6     |  |

#### FRANZ