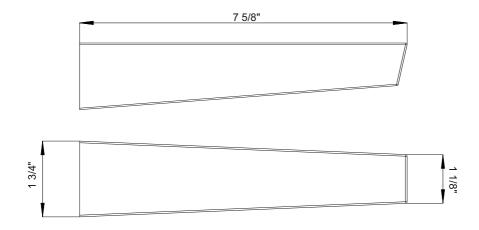

# installation



FV103/J8.17.0

#### **CONGRATULATIONS !**

This product has been subjected to stringent tests for its quality, performance and finish. We guarantee years of trouble free operation.

We thank you for your choice and above all for the trust you are placing in us. This trust is what motivates us to improve every day.

Before connecting the faucet to the water supply, flush the tubing thoroughly to eliminate any residue.



Line J8

# FV103/J8.17.0

Tub Spout



#### Measures



## Installation

### Spout installation



— 3 ——





## Maintenance

## Spout Cleaning



#### Finished installation.



\_\_\_\_\_ 4 \_\_\_\_\_

| Notes |
|-------|
|       |
|       |
|       |
|       |
|       |
|       |
|       |
|       |
|       |
|       |
|       |
|       |
|       |
|       |
|       |
|       |
|       |
|       |
|       |
|       |
|       |
|       |
|       |
|       |
| 5     |

| Notes |  |
|-------|--|
|       |  |
|       |  |
|       |  |
|       |  |
|       |  |
|       |  |
|       |  |
|       |  |
|       |  |
|       |  |
|       |  |
|       |  |
|       |  |
|       |  |
|       |  |
|       |  |
|       |  |
|       |  |
|       |  |
|       |  |
|       |  |
|       |  |
|       |  |
|       |  |
| 6     |  |

#### FRANZ VIEGENER A FV S.