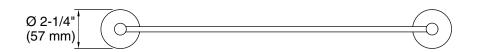

KALLISTA.

FEATURES P34402

- Solid brass construction for durability and reliability
- Complements the One collection

| SPECIFIED MODEL |                    |                      |                      |                         |                  |
|-----------------|--------------------|----------------------|----------------------|-------------------------|------------------|
| Model           | Description        |                      | Finishes             |                         |                  |
| P34402-00       | One Towel Bar, 18" | ☐ CP Polished Chrome | ■ AD Nickel Silver   | ☐ AG Brushed Nickel     | □ BL Matte Black |
|                 |                    | ☐ GN Gunmetal        | ■ SN Polished Nickel | ☐ ULB Unlacquered Brass |                  |