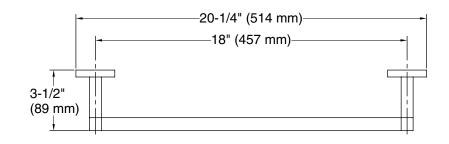

KALLISTA.

FEATURES P34402

- Solid brass construction for durability and reliability
- Complements the One collection

| SPECIFIED MODEL |                    |                      |                      |                         |                  |
|-----------------|--------------------|----------------------|----------------------|-------------------------|------------------|
| Model           | Description        |                      | Finishes             |                         |                  |
| P34402-00       | One Towel Bar, 18" | ☐ CP Polished Chrome | ■ AD Nickel Silver   | ☐ AG Brushed Nickel     | □ BL Matte Black |
|                 |                    | ☐ GN Gunmetal        | ■ SN Polished Nickel | ☐ ULB Unlacquered Brass |                  |