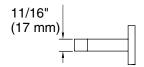

KALLISTA.

FEATURES P34402

- Solid brass construction for durability and reliability
- Complements the One collection

| SPECIFIED MODEL |                    |                      |                      |                         |                  |
|-----------------|--------------------|----------------------|----------------------|-------------------------|------------------|
| Model           | Description        |                      | Finishes             |                         |                  |
| P34402-00       | One Towel Bar, 18" | ☐ CP Polished Chrome | ■ AD Nickel Silver   | ☐ AG Brushed Nickel     | □ BL Matte Black |
|                 |                    | ☐ GN Gunmetal        | ■ SN Polished Nickel | ☐ ULB Unlacquered Brass |                  |