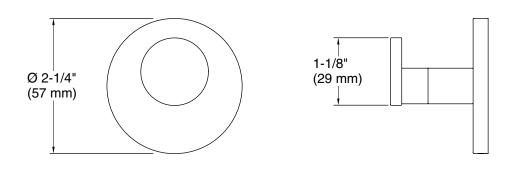

## One<sub>™</sub> Robe Hook

## P34407

| SPECIFIED MODEL |               |                    |                    |                       |                |
|-----------------|---------------|--------------------|--------------------|-----------------------|----------------|
| Model           | Description   |                    | Finishes           |                       |                |
| P34407-00       | One Robe Hook | CP Polished Chrome | AD Nickel Silver   | AG Brushed Nickel     | BL Matte Black |
|                 |               | GN Gunmetal        | SN Polished Nickel | ULB Unlacquered Brass |                |
|                 |               |                    |                    |                       |                |