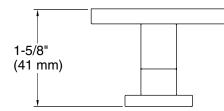

## One<sub>™</sub> Robe Hook

## P34407

| SPECIFIED MODEL |               |                    |                    |                       |                |
|-----------------|---------------|--------------------|--------------------|-----------------------|----------------|
| Model           | Description   |                    | Finishes           |                       |                |
| P34407-00       | One Robe Hook | CP Polished Chrome | AD Nickel Silver   | AG Brushed Nickel     | BL Matte Black |
|                 |               | GN Gunmetal        | SN Polished Nickel | ULB Unlacquered Brass |                |
|                 |               |                    |                    |                       |                |