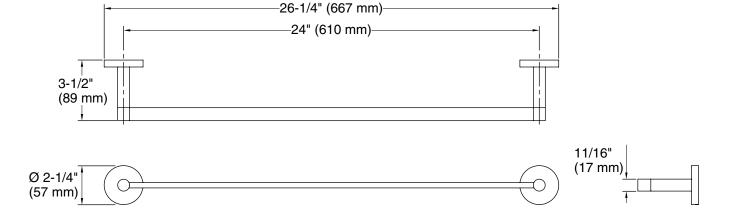

## P34401

| SPECIFIED MODEL |                    |                    |                    |                                  |
|-----------------|--------------------|--------------------|--------------------|----------------------------------|
| Model           | Description        |                    | Finishes           |                                  |
| P34401-00       | One Towel Bar, 24" | CP Polished Chrome | AD Nickel Silver   | AG Brushed Nickel BL Matte Black |
|                 |                    | GN Gunmetal        | SN Polished Nickel | ULB Unlacquered Brass            |
|                 |                    |                    |                    |                                  |