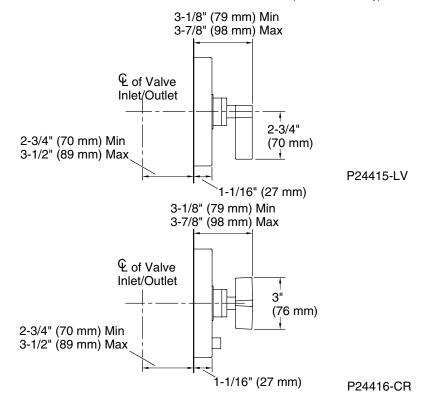

P24415, P24416

ADA CS

**CSA B651** 

OBC

| SPECIFIED MODEL |                                                                        |                                                                        |                                                            |                                                    |
|-----------------|------------------------------------------------------------------------|------------------------------------------------------------------------|------------------------------------------------------------|----------------------------------------------------|
| Model           | Description                                                            | Finishes                                                               |                                                            |                                                    |
| P24415-CR       | Pressure Balance Valve Trim, Cross<br>Handle                           | <ul><li>□ CP Polished Chrome</li><li>□ ULB Unlacquered Brass</li></ul> | ☐ AD Nickel Silver☐ GN Gunmetal                            | BL Matte Black SN Polished Nicke AG Brushed Nickel |
| P24415-LV       | One Pressure Balance Valve Trim,<br>Lever Handle                       | <ul><li>□ CP Polished Chrome</li><li>□ ULB Unlacquered Brass</li></ul> | <ul><li>□ AD Nickel Silver</li><li>□ GN Gunmetal</li></ul> | BL Matte Black SN Polished Nicke AG Brushed Nickel |
| P24416-CR       | One Pressure Balance Valve Trim with Diverter, Cross Handle            | <ul><li>□ CP Polished Chrome</li><li>□ ULB Unlacquered Brass</li></ul> | <ul><li>□ AD Nickel Silver</li><li>□ GN Gunmetal</li></ul> | BL Matte Black SN Polished Nicke AG Brushed Nickel |
| P24416-LV       | One Pressure Balance Valve Trim with Diverter, Lever Handle            | <ul><li>□ CP Polished Chrome</li><li>□ ULB Unlacquered Brass</li></ul> | <ul><li>□ AD Nickel Silver</li><li>□ GN Gunmetal</li></ul> | BL Matte Black SN Polished Nicke AG Brushed Nickel |
| Required Rou    | igh-In                                                                 |                                                                        |                                                            |                                                    |
| P19310-00       | Pressure Balance Rough-in for P24415                                   |                                                                        | □ NA                                                       |                                                    |
| P19310-WS       | Pressure Balance Rough-in with Stops for P24415                        |                                                                        | □ NA                                                       |                                                    |
| P19310-US       | Rough-In with Stops and PEX connections for P24415                     |                                                                        | □ NA                                                       |                                                    |
| P29306-WS       | Pressure Balance High-Flow Rough-in for P24415                         |                                                                        | □ NA                                                       |                                                    |
| P29500-00       | Pressure Balance Rough-in & Thermostatic Cartridge for PXXX            |                                                                        | □ NA                                                       |                                                    |
| P29500-WS       | Pressure Balance Rough-in & Thermostatic Cartridge with Stops for PXXX |                                                                        | □ NA                                                       |                                                    |
| P29305-00       | Pressure Balance with Diverter Rough-in for P24416                     |                                                                        | □ NA                                                       |                                                    |
| P29305-WS       | Pressure Balance with Diverter Rough-in with Stops for P24416          |                                                                        | □ NA                                                       |                                                    |