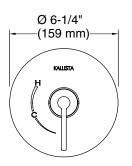

P24415, P24416

ADA CS

**CSA B651** 

OBC

| SPECIFIED MODEL |                                                                        |                                                                        |                                                            |                                                    |
|-----------------|------------------------------------------------------------------------|------------------------------------------------------------------------|------------------------------------------------------------|----------------------------------------------------|
| Model           | Description                                                            | Finishes                                                               |                                                            |                                                    |
| P24415-CR       | Pressure Balance Valve Trim, Cross<br>Handle                           | <ul><li>□ CP Polished Chrome</li><li>□ ULB Unlacquered Brass</li></ul> | ☐ AD Nickel Silver☐ GN Gunmetal                            | BL Matte Black SN Polished Nicke AG Brushed Nickel |
| P24415-LV       | One Pressure Balance Valve Trim,<br>Lever Handle                       | <ul><li>□ CP Polished Chrome</li><li>□ ULB Unlacquered Brass</li></ul> | <ul><li>□ AD Nickel Silver</li><li>□ GN Gunmetal</li></ul> | BL Matte Black SN Polished Nicke AG Brushed Nickel |
| P24416-CR       | One Pressure Balance Valve Trim with Diverter, Cross Handle            | <ul><li>□ CP Polished Chrome</li><li>□ ULB Unlacquered Brass</li></ul> | <ul><li>□ AD Nickel Silver</li><li>□ GN Gunmetal</li></ul> | BL Matte Black SN Polished Nicke AG Brushed Nickel |
| P24416-LV       | One Pressure Balance Valve Trim with Diverter, Lever Handle            | <ul><li>□ CP Polished Chrome</li><li>□ ULB Unlacquered Brass</li></ul> | <ul><li>□ AD Nickel Silver</li><li>□ GN Gunmetal</li></ul> | BL Matte Black SN Polished Nicke AG Brushed Nickel |
| Required Rou    | igh-In                                                                 |                                                                        |                                                            |                                                    |
| P19310-00       | Pressure Balance Rough-in for P24415                                   |                                                                        | □ NA                                                       |                                                    |
| P19310-WS       | Pressure Balance Rough-in with Stops for P24415                        |                                                                        | □ NA                                                       |                                                    |
| P19310-US       | Rough-In with Stops and PEX connections for P24415                     |                                                                        | □ NA                                                       |                                                    |
| P29306-WS       | Pressure Balance High-Flow Rough-in for P24415                         |                                                                        | □ NA                                                       |                                                    |
| P29500-00       | Pressure Balance Rough-in & Thermostatic Cartridge for PXXX            |                                                                        | □ NA                                                       |                                                    |
| P29500-WS       | Pressure Balance Rough-in & Thermostatic Cartridge with Stops for PXXX |                                                                        | □ NA                                                       |                                                    |
| P29305-00       | Pressure Balance with Diverter Rough-in for P24416                     |                                                                        | □ NA                                                       |                                                    |
| P29305-WS       | Pressure Balance with Diverter Rough-in with Stops for P24416          |                                                                        | □ NA                                                       |                                                    |