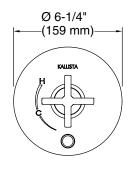

P24415, P24416

ADA CS

**CSA B651** 

OBC

| SPECIFIED MODEL |                                                                        |                                                                        |                                                            |                                                    |
|-----------------|------------------------------------------------------------------------|------------------------------------------------------------------------|------------------------------------------------------------|----------------------------------------------------|
| Model           | Description                                                            | Finishes                                                               |                                                            |                                                    |
| P24415-CR       | Pressure Balance Valve Trim, Cross<br>Handle                           | <ul><li>□ CP Polished Chrome</li><li>□ ULB Unlacquered Brass</li></ul> | ☐ AD Nickel Silver☐ GN Gunmetal                            | BL Matte Black SN Polished Nicke AG Brushed Nickel |
| P24415-LV       | One Pressure Balance Valve Trim,<br>Lever Handle                       | <ul><li>□ CP Polished Chrome</li><li>□ ULB Unlacquered Brass</li></ul> | <ul><li>□ AD Nickel Silver</li><li>□ GN Gunmetal</li></ul> | BL Matte Black SN Polished Nicke AG Brushed Nickel |
| P24416-CR       | One Pressure Balance Valve Trim with Diverter, Cross Handle            | <ul><li>□ CP Polished Chrome</li><li>□ ULB Unlacquered Brass</li></ul> | <ul><li>□ AD Nickel Silver</li><li>□ GN Gunmetal</li></ul> | BL Matte Black SN Polished Nicke AG Brushed Nickel |
| P24416-LV       | One Pressure Balance Valve Trim with Diverter, Lever Handle            | <ul><li>□ CP Polished Chrome</li><li>□ ULB Unlacquered Brass</li></ul> | <ul><li>□ AD Nickel Silver</li><li>□ GN Gunmetal</li></ul> | BL Matte Black SN Polished Nicke AG Brushed Nickel |
| Required Rou    | igh-In                                                                 |                                                                        |                                                            |                                                    |
| P19310-00       | Pressure Balance Rough-in for P24415                                   |                                                                        | □ NA                                                       |                                                    |
| P19310-WS       | Pressure Balance Rough-in with Stops for P24415                        |                                                                        | □ NA                                                       |                                                    |
| P19310-US       | Rough-In with Stops and PEX connections for P24415                     |                                                                        | □ NA                                                       |                                                    |
| P29306-WS       | Pressure Balance High-Flow Rough-in for P24415                         |                                                                        | □ NA                                                       |                                                    |
| P29500-00       | Pressure Balance Rough-in & Thermostatic Cartridge for PXXX            |                                                                        | □ NA                                                       |                                                    |
| P29500-WS       | Pressure Balance Rough-in & Thermostatic Cartridge with Stops for PXXX |                                                                        | □ NA                                                       |                                                    |
| P29305-00       | Pressure Balance with Diverter Rough-in for P24416                     |                                                                        | □ NA                                                       |                                                    |
| P29305-WS       | Pressure Balance with Diverter Rough-in with Stops for P24416          |                                                                        | □ NA                                                       |                                                    |