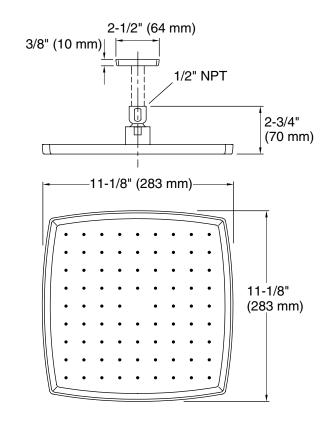

## **FEATURES**

- Solid brass construction for durability and reliability
- Single-function Rain showerhead
- Air-induced spray technology
- Optimized sprayface for maximum performance
- 2.5 g/min (9.5 l/min) flow rate
- 1/2" NPT connection
- Complements Kallista faucets and fixtures

## CODES/STANDARDS APPLICABLE

P21514

Specified model meets or exceeds the following:

- ASME A112.18.1/CSA B125.1
- Energy Policy Act of 1992

| SPECIFIED MODEL      |                              |                      |                    |                      |                  |
|----------------------|------------------------------|----------------------|--------------------|----------------------|------------------|
| Model                | Description                  | Finishes             |                    |                      |                  |
| P21514-00            | Soft Modern Raindome         | ☐ CP Polished Chrome | □ AD Nickel Silver | ☐ AG Brushed Nickel  | □ BL Matte Black |
|                      |                              | ☐ LB Bronze          | ☐ GN Gunmetal      | ☐ SN Polished Nickel | ☐ AF French Gold |
| Required Arm Options |                              |                      |                    |                      |                  |
| P21520-00            | 3" Ceiling-mount shower arm  | ☐ CP Polished Chrome | □ AD Nickel Silver | ☐ AG Brushed Nickel  | ☐ BL Matte Black |
|                      |                              | ☐ LB Bronze          | ☐ GN Gunmetal      | ☐ SN Polished Nickel | ☐ AF French Gold |
| P21521-00            | 6" Ceiling-mount shower arm  | ☐ CP Polished Chrome | □ AD Nickel Silver | ☐ AG Brushed Nickel  | ☐ BL Matte Black |
|                      |                              | ☐ LB Bronze          | ☐ GN Gunmetal      | ☐ SN Polished Nickel | ☐ AF French Gold |
| P21522-00            | 12" Ceiling-mount shower arm | ☐ CP Polished Chrome | □ AD Nickel Silver | ☐ AG Brushed Nickel  | □ BL Matte Black |
|                      |                              | ☐ LB Bronze          | ☐ GN Gunmetal      | ☐ SN Polished Nickel | ☐ AF French Gold |
| P21523-00            | Wall-mount shower arm        | ☐ CP Polished Chrome | □ AD Nickel Silver | ☐ AG Brushed Nickel  | ☐ BL Matte Black |
|                      |                              | ☐ LB Bronze          | ☐ GN Gunmetal      | ☐ SN Polished Nickel | ☐ AF French Gold |