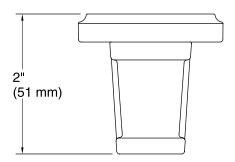

FEATURES P30681

- Metal construction for durability and reliability
- Includes hex wrench for installation
- Complements the Klyne collection

| SPECIFIED MODEL |                                 |                      |                    |                  |
|-----------------|---------------------------------|----------------------|--------------------|------------------|
| Model           | Description                     | Finishes             |                    |                  |
| P30681-00       | Klyne Hook                      | ☐ CP Polished Chrome | ☐ AD Nickel Silver | ☐ BL Matte Black |
| P30681-BL       | Klyne Hook w/Matte Black Accent | ☐ CP Polished Chrome | ☐ AD Nickel Silver |                  |