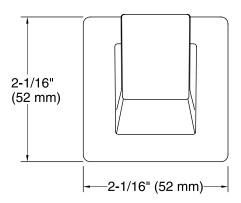

FEATURES P30681

- Metal construction for durability and reliability
- Includes hex wrench for installation
- Complements the Klyne collection

| SPECIFIED MODEL |                                 |                      |                    |                  |
|-----------------|---------------------------------|----------------------|--------------------|------------------|
| Model           | Description                     | Finishes             |                    |                  |
| P30681-00       | Klyne Hook                      | ☐ CP Polished Chrome | ☐ AD Nickel Silver | ☐ BL Matte Black |
| P30681-BL       | Klyne Hook w/Matte Black Accent | ☐ CP Polished Chrome | ☐ AD Nickel Silver |                  |