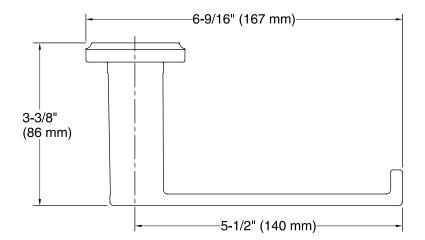

FEATURES P30682

- Metal construction for durability and reliability
- Includes hex wrench for installation
- Complements the Klyne collection

| SPECIFIED MODEL |                                                |                      |                    |                  |
|-----------------|------------------------------------------------|----------------------|--------------------|------------------|
| Model           | Description                                    | Finishes             |                    |                  |
| P30682-00       | Klyne Toilet Paper Holder                      | ☐ CP Polished Chrome | ☐ AD Nickel Silver | ☐ BL Matte Black |
| P30682-BL       | Klyne Toilet Paper Holder w/Matte Black Accent | ☐ CP Polished Chrome | ☐ AD Nickel Silver |                  |