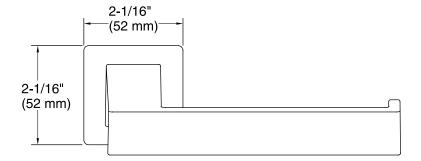

FEATURES P30682

- Metal construction for durability and reliability
- Includes hex wrench for installation
- Complements the Klyne collection

| SPECIFIED MODEL |                                                |                      |                    |                  |
|-----------------|------------------------------------------------|----------------------|--------------------|------------------|
| Model           | Description                                    | Finishes             |                    |                  |
| P30682-00       | Klyne Toilet Paper Holder                      | ☐ CP Polished Chrome | ☐ AD Nickel Silver | ☐ BL Matte Black |
| P30682-BL       | Klyne Toilet Paper Holder w/Matte Black Accent | ☐ CP Polished Chrome | ☐ AD Nickel Silver |                  |