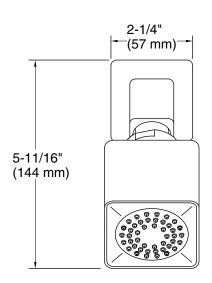

## CODES/STANDARDS APPLICABLE

Specified model meets or exceeds the following:

- ASME A112.18.1/CSA B125.1
- EPA WaterSense®

| SPECIFIED MODEL |                                           |                      |                    |                  |
|-----------------|-------------------------------------------|----------------------|--------------------|------------------|
| Model           | Description                               | Finishes             |                    |                  |
| P26005-00       | Klyne Single-Function Showerhead with Arm | ☐ CP Polished Chrome | ☐ AD Nickel Silver | ☐ BL Matte Black |