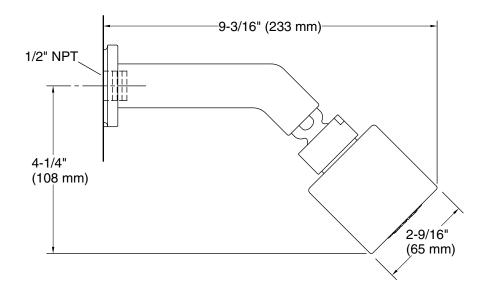

## CODES/STANDARDS APPLICABLE

Specified model meets or exceeds the following:

- ASME A112.18.1/CSA B125.1
- EPA WaterSense®

| SPECIFIED MODEL |                                           |                      |                    |                  |
|-----------------|-------------------------------------------|----------------------|--------------------|------------------|
| Model           | Description                               | Finishes             |                    |                  |
| P26005-00       | Klyne Single-Function Showerhead with Arm | ☐ CP Polished Chrome | ☐ AD Nickel Silver | ☐ BL Matte Black |