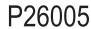

## CODES/STANDARDS APPLICABLE

Specified model meets or exceeds the following:

- ASME A112.18.1/CSA B125.1
- EPA WaterSense®

| SPECIFIED MODEL |                                           |                      |                    |                  |
|-----------------|-------------------------------------------|----------------------|--------------------|------------------|
| Model           | Description                               | Finishes             |                    |                  |
| P26005-00       | Klyne Single-Function Showerhead with Arm | ☐ CP Polished Chrome | ☐ AD Nickel Silver | ☐ BL Matte Black |