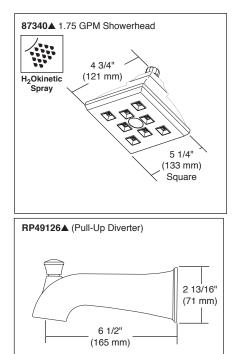

### **STANDARD SPECIFICATIONS:**

- Maintains a balanced pressure of hot and cold water even when a valve is turned on or off elsewhere in the system
- For use with MultiChoice<sup>®</sup> Universal rough valve body. (R60000 Series)
- Back-to-back installation capability
- Solid brass forged body
- Temperature only controlled with handle
- · Field adjustable to limit handle rotation into hot water zone
- 120° maximum handle rotation
- All parts replaceable from the front of the valve H<sub>2</sub>Okinetic<sup>®</sup> single function showerhead -
- 1.75 gpm @ 80 psi, 6.6 L/min @ 550 kPa
- Optional extension kit (RP81665) extends rough installation up to 1 3/4"

#### **COMPLIES WITH:**

- ASME A112.18.1 / CSA B125.1 ASSE 1016
- Indicates compliance to ICC/ANSI A117.1 Valve control only
- EPA WaterSense<sup>®</sup> applies to showerhead only (87340)

▲ Designate proper finish suffix