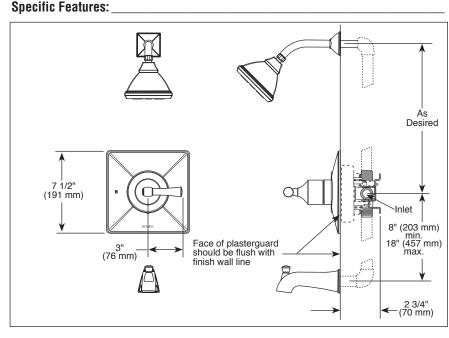

#### **FEATURES:**

14 Series pressure balanced bath mixing valve

### **STANDARD SPECIFICATIONS:**

- Maintains a balanced pressure of hot and cold water even when a valve is turned on or off elsewhere in the system
- For use with MultiChoice<sup>®</sup> Universal rough valve body. (R60000 Series)
- Back-to-back installation capability
- Solid brass forged body
- Temperature only controlled with handle
- · Field adjustable to limit handle rotation into hot water zone
- 120° maximum handle rotation
- All parts replaceable from the front of the valve H<sub>2</sub>Okinetic<sup>®</sup> single function showerhead -
- 1.75 gpm @ 80 psi, 6.6 L/min @ 550 kPa
- Optional extension kit (RP81665) extends rough installation up to 1 3/4"