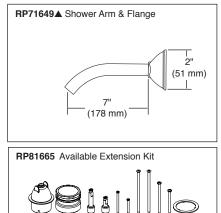

### **STANDARD SPECIFICATIONS:**

- Maintains a balanced pressure of hot and cold water even when a valve is turned on or off elsewhere in the system
- For use with MultiChoice<sup>®</sup> Universal rough valve body. (R60000 Series)
- Back-to-back installation capability
- Solid brass forged body
- Temperature only controlled with handle
- · Field adjustable to limit handle rotation into hot water zone
- 120° maximum handle rotation
- All parts replaceable from the front of the valve H<sub>2</sub>Okinetic<sup>®</sup> single function showerhead -
- 1.75 gpm @ 80 psi, 6.6 L/min @ 550 kPa
- Optional extension kit (RP81665) extends rough installation up to 1 3/4"