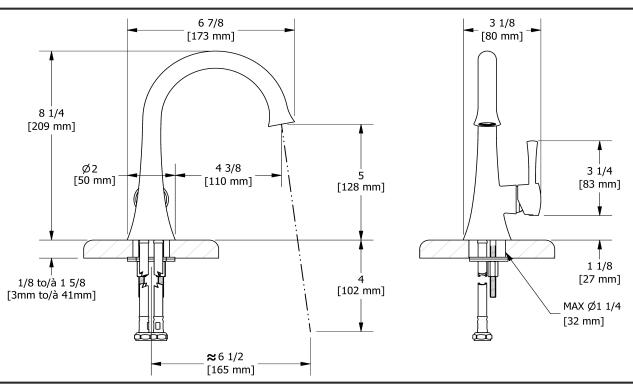

# **Specifications**

# **Descriptions**

- 3/8" speedway compression
- Ceramic cartridge
- Push drain
- Cross handles unavailable

#### Available colors

- C: Chrome
- BN: Brushed Nickel (PVD)
- PN: Polished Nickel (PVD)

# **Available flows**

- 4.5 L/min, 1.2 gpm (US) 60psi \*
- 1.9 L/min, 0.5 gpm (US) 60psi ( **ED01-05** )
- 3.7 L/min, 1 gpm (US) 60psi ( **ED01-10** )

\*EPA certification applicable to the indicated model only\*

### **Certifications**

- CSA B125.1
- NSF/ANSI standard 61 and 372
- ASME A112.18.1
- CMR248 Approval
- ADA



Sizes, models and finishes may differ from thoses presented.

### Warranty

This **Riobel Inc.** product you have purchased carries a Limited Lifetime Warranty on the chrome, PVD finish, blacks and all working parts and is guaranteed from the initial purchase date against all manufacturing defects. All other finishes, including plastic components, are guaranteed for one year. All electric and/or electronic parts are covered by a 5-year limited warranty.

## **Customer Service**

Ontario, West Canada: 888-287-5354 Quebec, Maritimes, United States: 866-473-8442