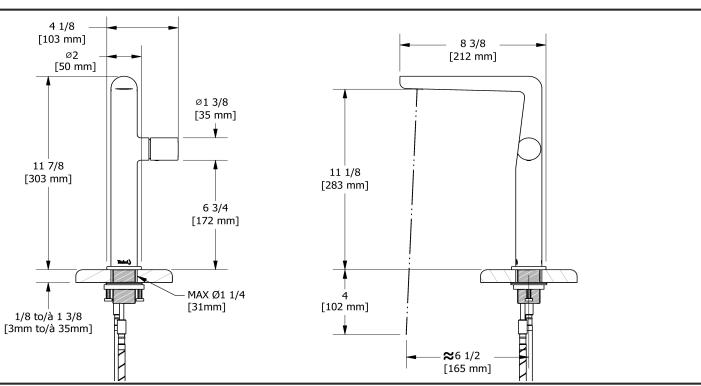

# **Descriptions**

- 3/8" speedway compression
- Drilling hole diameter =1 3/8 (35mm)
- No drain
- Ceramic cartridge