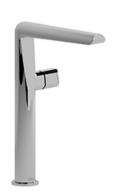

# **Descriptions**

- 3/8" speedway compression
- Drilling hole diameter =1 3/8 (35mm)
- No drain
- Ceramic cartridge