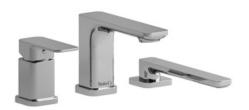

3-piece Type P (pressure balance) deck-mount tub filler with hand shower

# EQ16XX

# **Descriptions**

- 1-jet hand shower/scale-free
- Ceramic cartridge and balancing spool with check valves
- 1/2" inlet male NPT