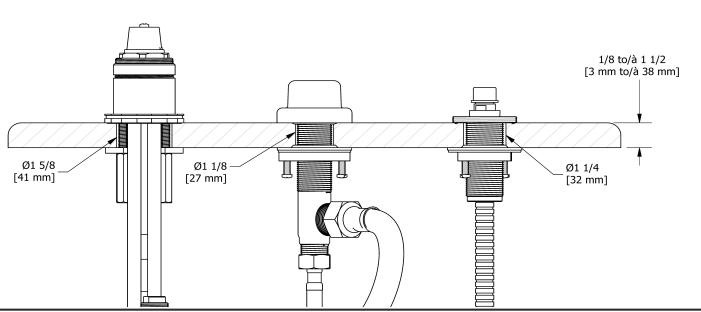

# **Descriptions**

- 1-jet hand shower/scale-free
- Ceramic cartridge and balancing spool with check valves
- 1/2" inlet male NPT