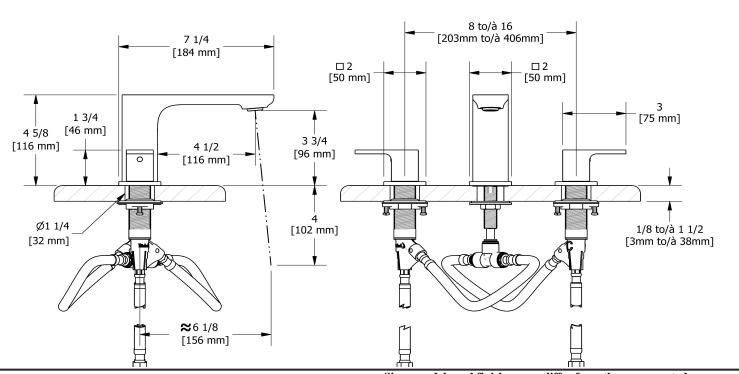

EQ08XX

# Specifications

#### **Descriptions**

- 3/8" speedway compression
- Ceramic cartridge
- Push drain